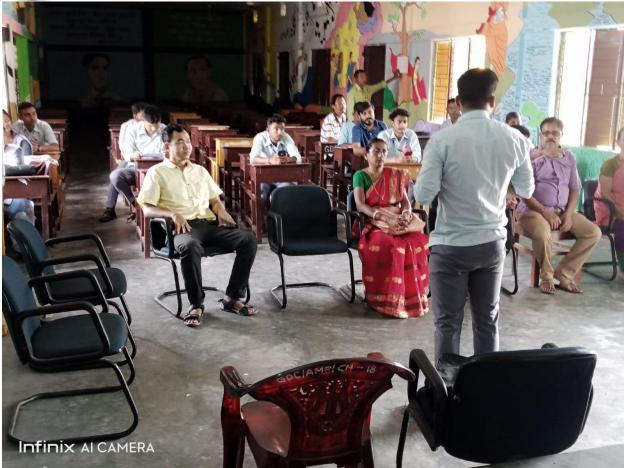

## Notice

Subject: Observance of 132nd Birth Anniversary of Dr. B. R. Ambedkar

Ref. no. No. F.2 (735)-DHE, GTCA/2021 Dated, 12/4/2022

This is for information to all Teaching/Non-teaching staff and students of the college that our college is organizing a **Seminar on Dr. B. R. Ambedkar's Life & Works** on 19<sup>th</sup> April, 2022 at Cultural Hall. In this seminar Shantaraj Debbarma, Asst. Professor of Philosophy will deliver a lecture on *Ambedkar's Ideal State*.