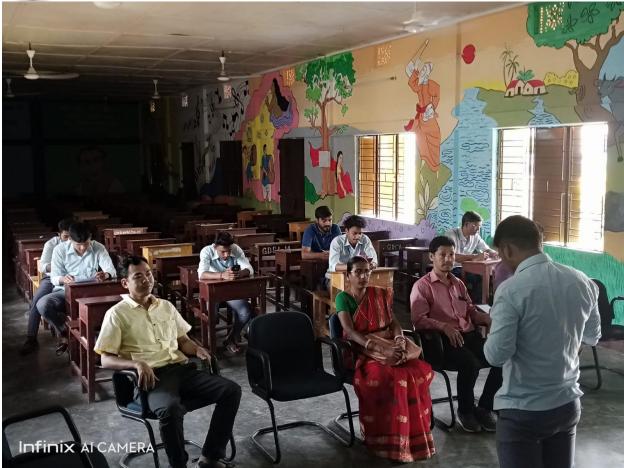

## Notice

Subject: Observance of 132nd Birth Anniversary of Dr. B. R. Ambedkar

Ref. no. No. F.2 (735)-DHE, GTCA/2021 Dated, 12/4/2022

This is for information to all Teaching/Non-teaching staff and students of the college that our college is organizing a **Seminar on Dr. B. R. Ambedkar's Life & Works** on 19<sup>th</sup> April, 2022 at Cultural Hall. In this seminar Shantaraj Debbarma, Asst. Professor of Philosophy will deliver a lecture on *Ambedkar's Ideal State*.

It is requested to all the staff (Teaching/Non-teaching) and students to participate and present the lecture on the Seminar theme.

Furthermore, it is also requested to all the volunteers (NCC/NSS) to help in hall arrangement.