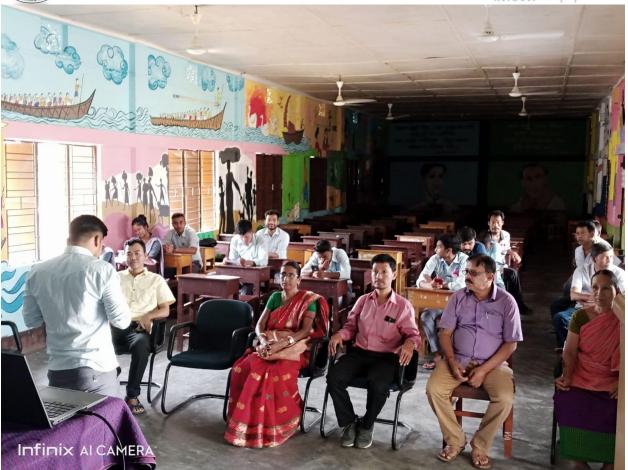

## Notice

Subject: Observance of 132nd Birth Anniversary of Dr. B. R. Ambedkar

Ref. no. No. F.2 (735)-DHE, GTCA/2021 Dated, 12/4/2022

This is for information to all Teaching/Non-teaching staff and students of the college that our college is organizing a **Seminar on Dr. B. R. Ambedkar's Life & Works** on 19<sup>th</sup> April, 2022 at Cultural Hall. In this seminar Shantaraj Debbarma, Asst. Professor of Philosophy will deliver a lecture on *Ambedkar's Ideal State*.