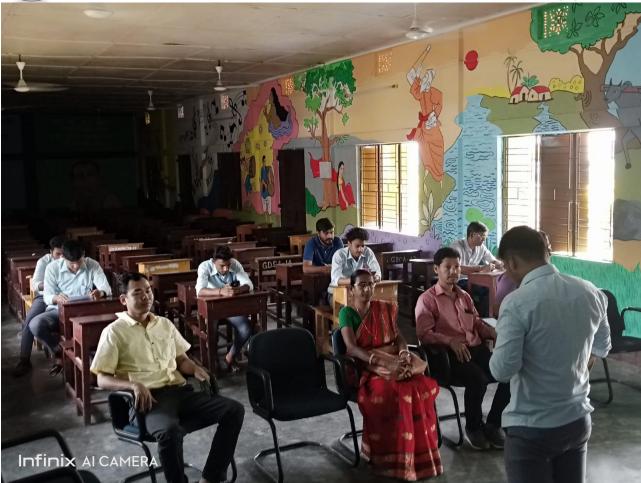

## Notice

Subject: Observance of 132nd Birth Anniversary of Dr. B. R. Ambedkar

Ref. no. No. F.2 (735)-DHE, GTCA/2021 Dated, 12/4/2022

This is for information to all Teaching/Non-teaching staff and students of the college that our college is organizing a **Seminar on Dr. B. R. Ambedkar's Life & Works** on 19<sup>th</sup> April, 2022 at Cultural Hall. In this seminar Shantaraj Debbarma, Asst. Professor of Philosophy will deliver a lecture on *Ambedkar's Ideal State*.

It is requested to all the staff (Teaching/Non-teaching) and students to participate and present the lecture on the Seminar theme.

Furthermore, it is also requested to all the volunteers (NCC/NSS) to help in hall arrangement.